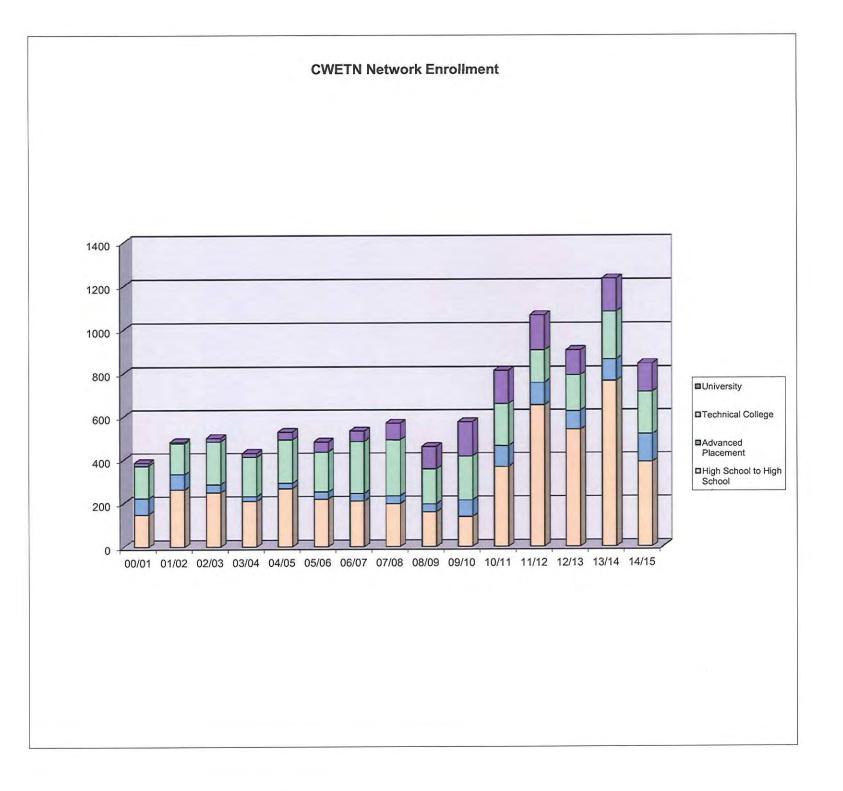

|   |         |           |           |           |           |           |           | 82        | ?<br>72   | 108             | 4         |



#### SPECIAL MEETING MINUTES BOARD OF EDUCATION – SCHOOL DISTRICT OF COLBY MONDAY, APRIL 27, 2015 COLBY DISTRICT EDUCATION CENTER

The Special School Board Meeting on April 27, 2015, was called to order at 7:00 p.m. in the Colby District Education Center by Board President, William Tesmer. Members present were William Tesmer, Cheryl Ploeckelman, Deb Koncel, Seth Pinter, Lavinia Bonacker and Eric Elmhorst. Also present were Superintendent Steven Kolden and Kristen Seifert. Board member Donna Krueger and Student Board Representative Kennedy Kramas were absent.

The meeting notice was posted according to the requirements of the open meeting law.

Mr. Tesmer, Board President called for the Election of Officers: Mrs. Ploeckelman nominated William Tesmer for Board President, seconded by Mr.Elm